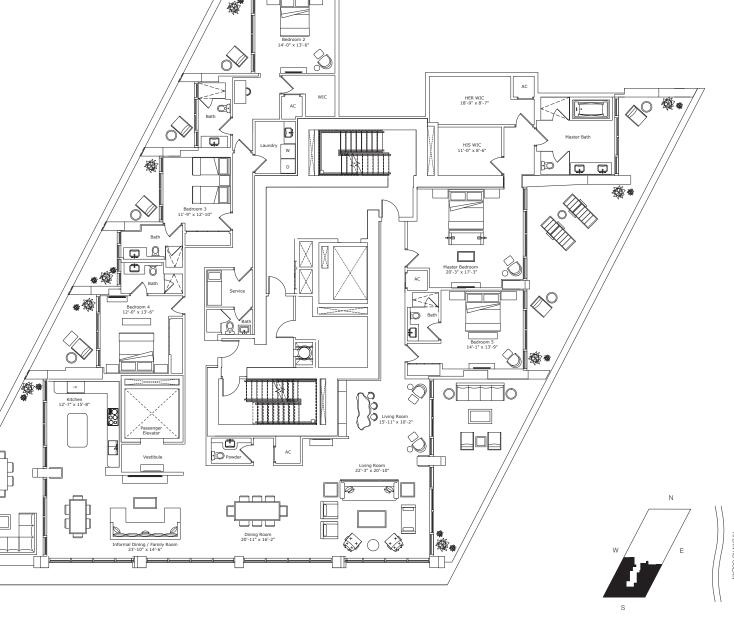

#### INTERIOR ARCHITECTURE

PYR LED BY PIERRE-YVES ROCHON

SIGNATURE RESIDENCE MODEL E2

LINE O1

BUILDING ZONE C

FLOORS 38-42

# RESIDENCE DESCRIPTION

5 BED/6.5 BATH + FAMILY + DOUBLE LIVING + INFORMAL DINING + SERVICE QUARTERS

INTERIOR 4,837 SQ FT 450 SQ M
OUTDOOR LIVING 1,491 SQ FT 138 SQ M

TOTAL 6,328 SQ FT 588 SQ M